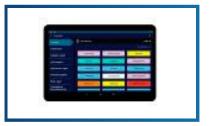

**Configurable Drug Library:** User configurable drug library consists of drug categories along with the colour codes and dosage / rate limits. When the input is outside the limits, the user is alerted, thus avoiding dosage errors.