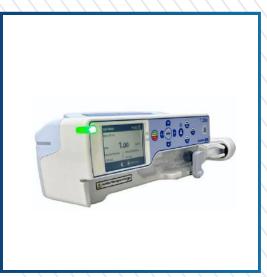

#### **Features:**

Automatically achieves improved infusion accuracy through an internal feedback mechanism Easy-to-use intuitive controls enable quick programming of key parameters 3.5-inch color LCD display facilitates, syringe capacities 5, 10, 20, 50/60 ml comfortable use of the pump Contextual and categorized audio and visual alarms to alert the user at the right time Ergonomically designed, easy-to-use, nurse-friendly kiosk tablet with alarm, task, configuration and drug library management The syringe pump provides real-time monitoring of the infusion process,

User-Friendly Operation with Touchscreen Interface: The intuitive touchscreen interface simplifies operation, enabling healthcare professionals to easily navigate and program the pump. This user-friendly design contributes to efficient and error-free infusion management.