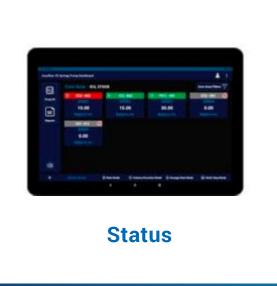

# Remote Monitoring Solution .......

**Dashboard:** Dashboard display the status of all the infusing device.

Critical alarm conditions are colour-coded and displayed to alert the user in real-time.

**Real – Time Infusion Status:** Infusion parameters – Rate, Volume infused, Bolus delivered and Time remaining are displayed. Patient information along with the bed number and care area are displayed on the screen.