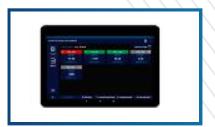

# Remote Monitoring Solution .......

**Dashboard:** Dashboard display the status of all the infusing device.

Critical alarm conditions are colour-coded and displayed to alert the user in real-time.

**Real – Time Infusion Status:** Infusion parameters – Rate, Volume infused, Bolus delivered and Time remaining are displayed. Patient information along with the bed number and care area are displayed on the screen.