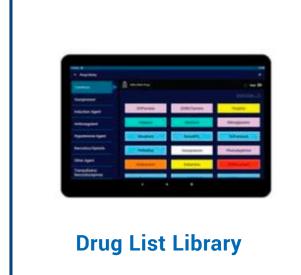

**Configurable Drug Library:** User configurable drug library consists of drug categories along with the colour codes and dosage / rate limits. When the input is outside the limits, the user is alerted, thus avoiding dosage errors.