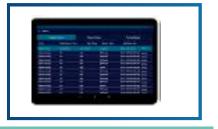

**Infusion Audit Reports:** Automatically generated repot records the infusion status across patient timeline and across multiple patients. Report can be exported in CSV file format and shared via email.