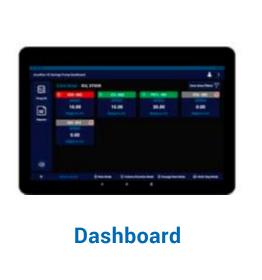

# Remote Monitoring Solution .......

**Dashboard:** Dashboard display the status of all the infusing device.

Critical alarm conditions are colour-coded and displayed to alert the user in real-time.

**Real – Time Infusion Status:** Infusion parameters – Rate, Volume infused, Bolus delivered and Time remaining are displayed. Patient information along with the bed number and care area are displayed on the screen.