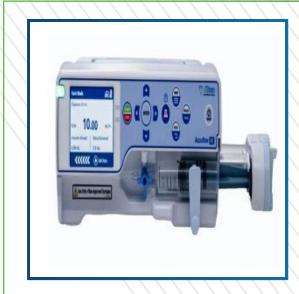

#### **Features:**

Automatically achieves improved infusion accuracy through an internal feedback mechanism Easy-to-use intuitive controls enable quick programming of key parameters 3.5-inch color LCD display facilitates, syringe capacities 5, 10, 20, 50/60 ml comfortable use of the pump Contextual and categorized audio and visual alarms to alert the user at the right time Ergonomically designed, easy-to-use, nurse-friendly kiosk tablet with alarm, task, configuration and drug library management The syringe pump provides real-time monitoring of the infusion process,

The syringe pump provides real-time monitoring of the infusion process, allowing healthcare professionals to observe and analyze the delivery of medications. Real-time feedback enhances precision and facilitates timely intervention if needed.

User-Friendly Operation with Touchscreen Interface: The intuitive touchscreen interface simplifies operation, enabling healthcare professionals to easily navigate and program the pump. This user-friendly design contributes to efficient and error-free infusion management.